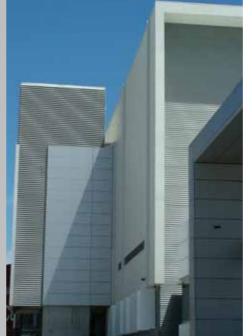

## Combining modern design with durability & functionality

Vitrapanel is high density (compressed) fiber cement coated with Vitraflon V700 <sup>®</sup> which properties include extreme UV resistance for maximum colour stability, gloss level retention, weatherability and graffiti resistance.

Vitrapanel can be screwed directly onto the building or surface using top hat systems and whilst excellent as a facade system offering flat or slightly curved panels on new buildings, it is a fast and effective product for recladding all or sections of an existing surface on a building to update and modernise.

Due to the unique qualities of Vitrapanel architects are able to combine modern design with durability and cost-effective functionality. The applications for this product are widely varied from public environments such as airports, service stations, shopping centres, train and bus stations, schools and universities to office and administration buildings – the choices are endless.