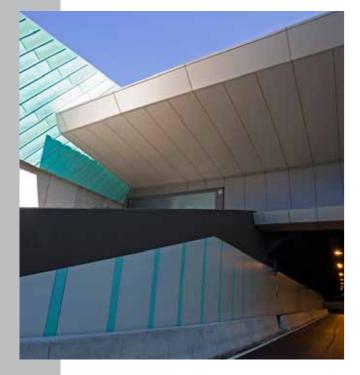

## **VITR** PANEL<sup>®</sup>

The unique features of Vitrapanel such as graffiti resistance, weather resistance, and especially the resistance against bacteria, mould, pollution and grime makes this product also ideal for tunnel lining and bridges offering a cost effective, easy to install, non- glare (perfect reflectivity for driver safety) solution.