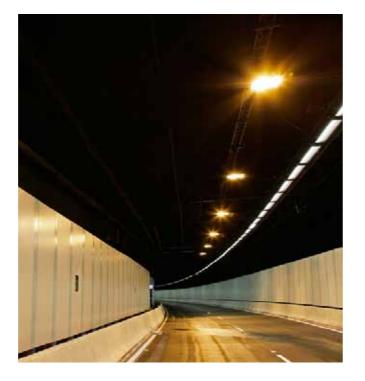

## **VITR** PANEL<sup>®</sup>

The unique features of Vitrapanel such as graffiti resistance, weather resistance, and especially the resistance against bacteria, mould, pollution and grime makes this product also ideal for tunnel lining and bridges offering a cost effective, easy to install, non- glare (perfect reflectivity for driver safety) solution.