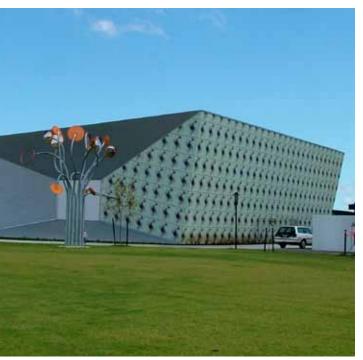

Vitrapanel can be screwed directly onto the building or surface using top hat systems and whilst excellent as a facade system offering flat or slightly curved panels on new buildings, it is a fast and effective product for recladding all or sections of an existing surface on a building to update and modernise.

Due to the unique qualities of Vitrapanel architects are able to combine modern design with durability and cost-effective functionality. The applications for this product are widely varied from public environments such as airports, service stations, shopping centres, train and bus stations, schools and universities to office and administration buildings – the choices are endless.