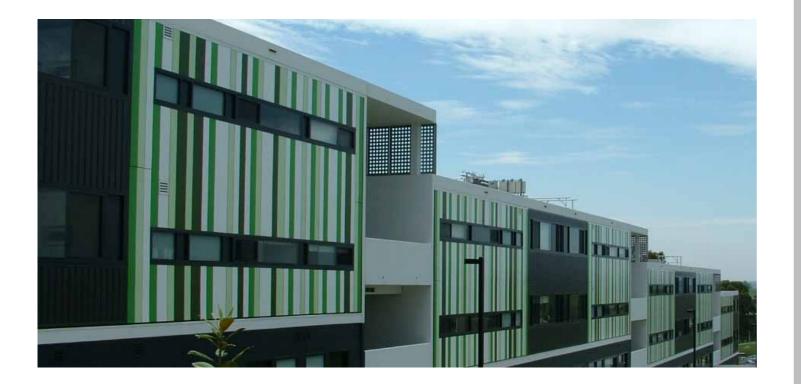

## Combining modern design with durability & functionality

Vitrapanel is high density (compressed) fiber cement coated with Vitraflon V700 <sup>®</sup> which properties include extreme UV resistance for maximum colour stability, gloss level retention, weatherability and graffiti resistance.

Vitrapanel can be screwed directly onto the building or surface using top hat systems and whilst excellent as a facade system offering flat or slightly curved panels on new buildings, it is a fast and effective product for recladding all or sections of an existing surface on a building to update and modernise.

Due to the unique qualities of Vitrapanel architects are able to combine modern design with durability and cost-effective functionality. The applications for this product are widely varied from public environments such as airports, service stations, shopping centres, train and bus stations, schools and universities to office and administration buildings – the choices are endless.